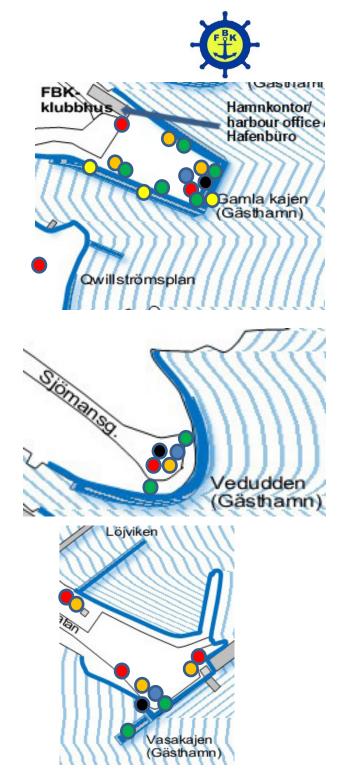

### Rescue equipment is available at the following locations in the

*harbour* Rescue ladders fixed Rescue ladders mobile Lifebuoys

Rescue hooks First aid kit Defibrillator Water outlets Fire extinguishers 3pcs Gamla kajen 1pc Gamla kajen, 1pc Vasakajen, 1pc Vedudden 3pcs Gamla kajen, 2pcs Vasakajen, 1pc Vedudden, 1pc Löjviken 1pc Gamla kajen, 1pc Vasakajen, 1pc Vedudden In the harbour office 1pc in the harbour office 5pcs Gamla kajen, 2pcs Vasakajen, 2pcs Vedudden 2pcs Gamla kajen, 2pcs Vasakajen, 1pc Vedudden, 1pc Qvillströms plan, 1pc Löjviken,