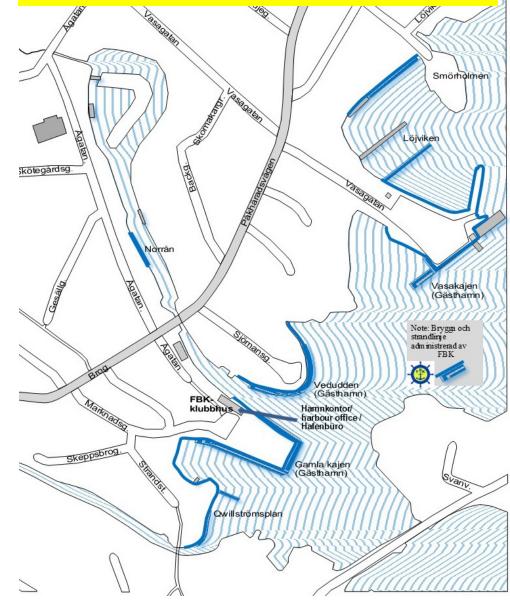

## Emergency plan

The number of recreational boats belonging to the harbour is approx. 200. The number of guest spots for recreational boats is approx 30 + greenmarked spots.

### Rescue equipment is available at the following locations in the

*harbour* Rescue ladders fixed Rescue ladders mobile Lifebuoys

Rescue hooks First aid kit Defibrillator Water outlets Fire extinguishers 3pcs Gamla kajen 1pc Gamla kajen, 1pc Vasakajen, 1pc Vedudden 3pcs Gamla kajen, 2pcs Vasakajen, 1pc Vedudden, 1pc Löjviken 1pc Gamla kajen, 1pc Vasakajen, 1pc Vedudden In the harbour office 1pc in the harbour office 5pcs Gamla kajen, 2pcs Vasakajen, 2pcs Vedudden 2pcs Gamla kajen, 2pcs Vasakajen, 1pc Vedudden, 1pc Qvillströms plan, 1pc Löjviken,